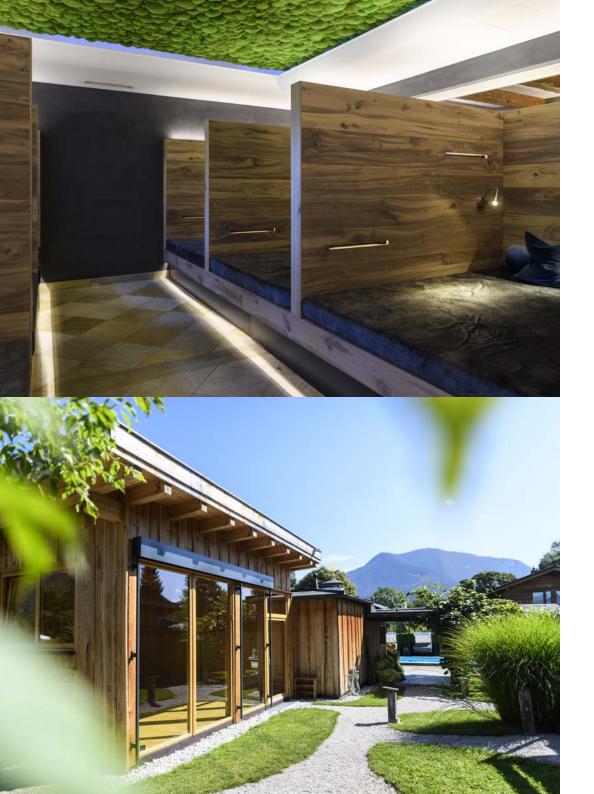

## You will find all of this in our Day Spa

50 m² (538 ft²) indoor pool (30 °C / 86 °F), tepedarium, taconium, bavarian sweating room (60 °C / 140 °F), saline steam bath, a kneipp Bbrook, 50 m² (538 ft²) outdoor pool (30 °C / 86 °F) heated year round, outdoor panorama sauna (90 °C / 194 °F), a whirlpool bath (hot tub) in the Heustadl hay barn, cosy corners to relax and our highlight, the "Stille Alm" peaceful cabin with waterbeds and a hay bed.