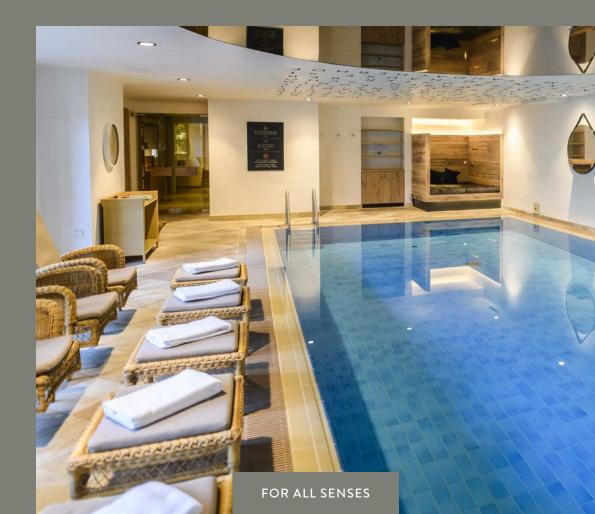

## You will find all of this in our Day Spa

50 m² (538 ft²) indoor pool (30 °C / 86 °F), tepedarium, taconium, bavarian sweating room (60 °C / 140 °F), saline steam bath, a kneipp Bbrook, 50 m² (538 ft²) outdoor pool (30 °C / 86 °F) heated year round, outdoor panorama sauna (90 °C / 194 °F), a whirlpool bath (hot tub) in the Heustadl hay barn, cosy corners to relax and our highlight, the "Stille Alm" peaceful cabin with waterbeds and a hay bed.

| Opening hours & prices                         |      |
|------------------------------------------------|------|
| Monday to Friday 10 a.m. – 7.30 p.m.           | € 69 |
| 4 p.m. – 7.30 p.m.                             | € 34 |
| Weekends and bank holidays 10 a.m. – 7.30 p.m. | € 79 |
| 4 p.m. – 7.30 p.m.                             | € 39 |